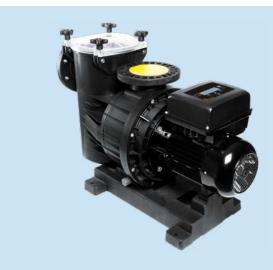

## POOL4-I

POOL4-I is the new generation of Commercial pool pumps integrating a new frequency inverter to get a great comfort and minimize the energy costs. The system allows the programming of several daily filtration cycles with different operating speed for each cycle. In installations with several POOL4-I the pumps automatically communicate and alternate to work the same amount of hours. Capable to work more than one pump at the same time.

Self ventiled wall support

| Construction features             |                                  |  |  |  |  |  |  |
|-----------------------------------|----------------------------------|--|--|--|--|--|--|
| Painting                          | cataphoresis                     |  |  |  |  |  |  |
| Pump body, seal housing, diffuser | polypropylene + fiber<br>glass   |  |  |  |  |  |  |
| Motor bracket                     | aluminum                         |  |  |  |  |  |  |
| Impeller                          | Noryl®, marine bronze on request |  |  |  |  |  |  |
| Mechanical seal                   | ceramic-graphite-AISI 316        |  |  |  |  |  |  |
| Motor shaft                       | stainless steel AISI 316         |  |  |  |  |  |  |
| Liquid temperature                | max 40 °C                        |  |  |  |  |  |  |
| Pre-filter cover                  | polycarbonate                    |  |  |  |  |  |  |
| Support base                      | Noryl®                           |  |  |  |  |  |  |

| Motor                            |                                    |  |  |  |  |  |  |  |
|----------------------------------|------------------------------------|--|--|--|--|--|--|--|
| 2 Poles induction motor          | 3~ 230V/400V-50Hz                  |  |  |  |  |  |  |  |
| Insulation class                 | F                                  |  |  |  |  |  |  |  |
| Protection degree                | IP55                               |  |  |  |  |  |  |  |
| Integral system for pool control | with variable speed drive included |  |  |  |  |  |  |  |