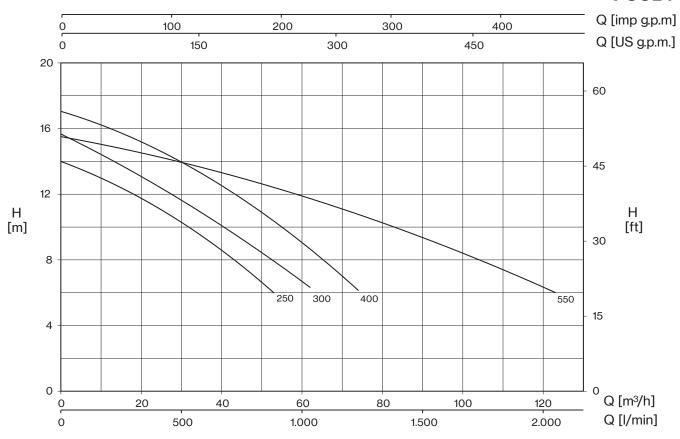

## POOL4-I

| TYPE          | P2  |     |      | H (m)    |     |    |    |    |    |     |     | Minimum            |
|---------------|-----|-----|------|----------|-----|----|----|----|----|-----|-----|--------------------|
| 3~            |     |     | rpm  | 6        | 8   | 10 | 12 | 14 | 16 | DNA | DNM | size of<br>suction |
| ٥~            | HP  | kW  |      | Q (m³/h) |     |    |    |    |    |     |     | pipe               |
| POOL4-I 4-250 | 2,5 | 1,8 | 1450 | 53       | 43  | 32 | 18 |    |    | 110 |     | 110                |
| POOL4-I 4-300 | 3   | 2,2 | 1450 | 62       | 54  | 43 | 26 | 10 |    |     |     | 125                |
| POOL4-I 4-400 | 4   | 3   | 1450 | 74       | 66  | 56 | 42 | 29 | 14 |     |     | 140                |
| POOL4-I 4-550 | 5,5 | 4   | 1450 | 123      | 104 | 84 | 57 | 30 |    |     |     | 160                |